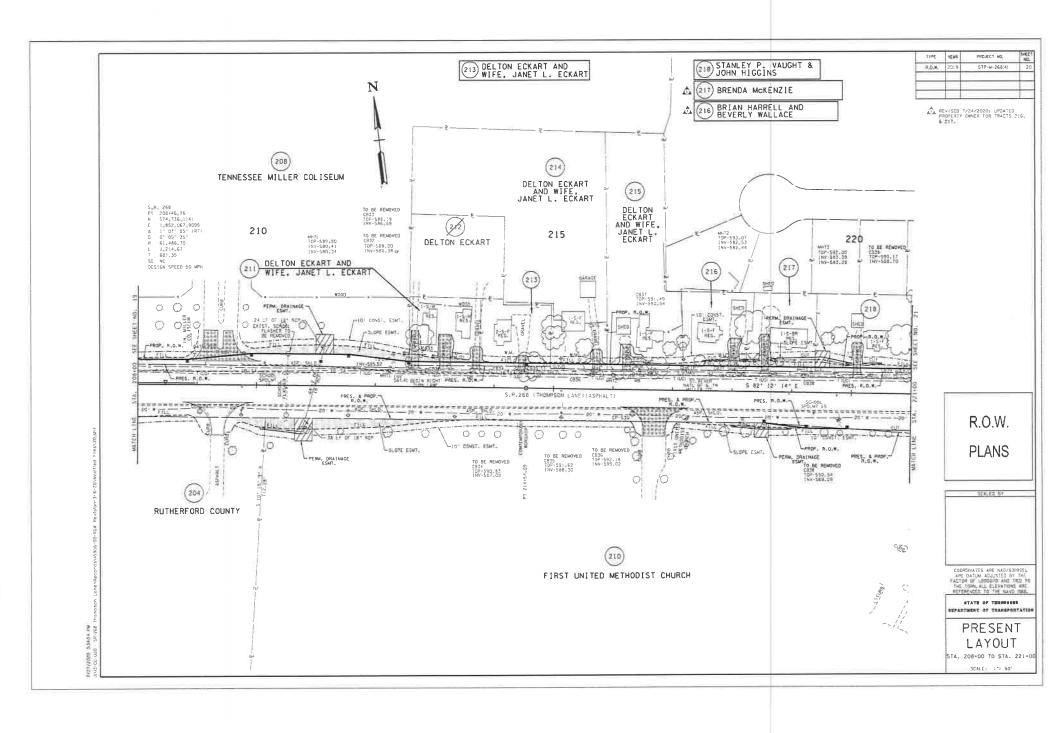

### 12. FACILITIES (TAB 5)

1. TDOT Offer for Siegel Land Acquisition for Thompson Lane Road Widening

TDOT has completed the Appraisal Process for the property along Thompson Lane to allow the widening of Thompson Lane. The original offer includes replacing a sign and the offer now shows relocating the sign. The sign can be relocated at Siegel High. TDOT's offer for 0.219 acres is \$19,840.00. The land valuation is listed as \$35,000.00 per acre.

**Recommended Approval--- motion to** approve the sale of the 0.219 Acres for the Thompson Lane Road widening for \$19,840.00 as presented.

- 2. 5-Year Building Program (For Information Only)
- 3. Christiana Middle School Storage Building