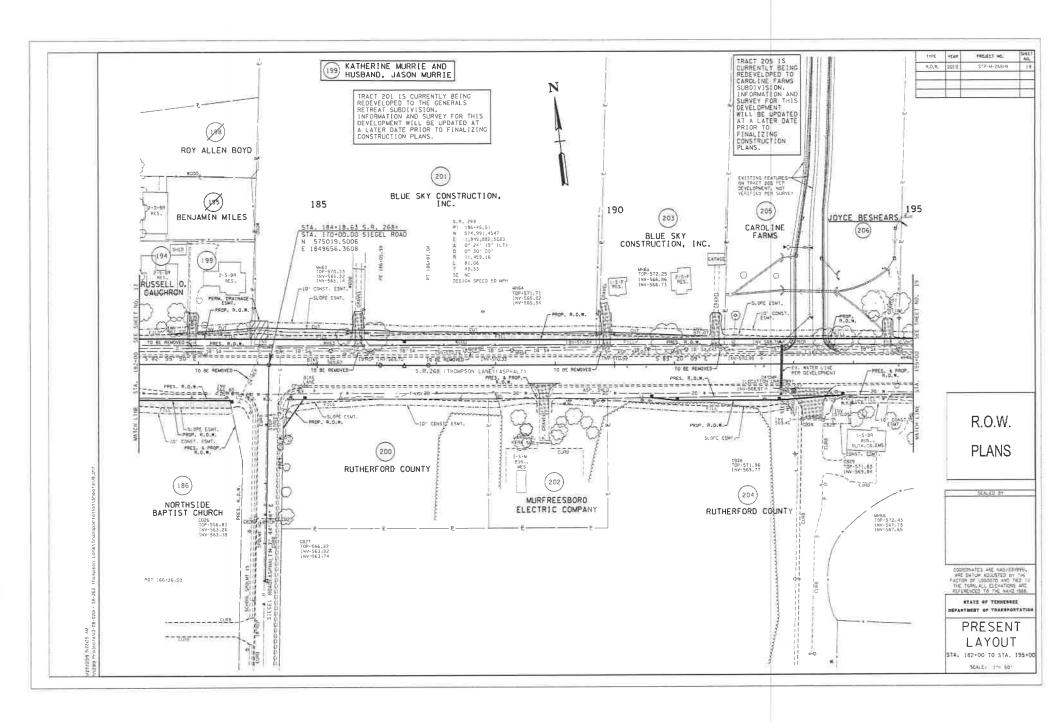

### 12. FACILITIES (TAB 5)

1. TDOT Offer for Siegel Land Acquisition for Thompson Lane Road Widening

TDOT has completed the Appraisal Process for the property along Thompson Lane to allow the widening of Thompson Lane. The original offer includes replacing a sign and the offer now shows relocating the sign. The sign can be relocated at Siegel High. TDOT's offer for 0.219 acres is \$19,840.00. The land valuation is listed as \$35,000.00 per acre.

**Recommended Approval--- motion to** approve the sale of the 0.219 Acres for the Thompson Lane Road widening for \$19,840.00 as presented.

- 2. 5-Year Building Program (For Information Only)
- 3. Christiana Middle School Storage Building