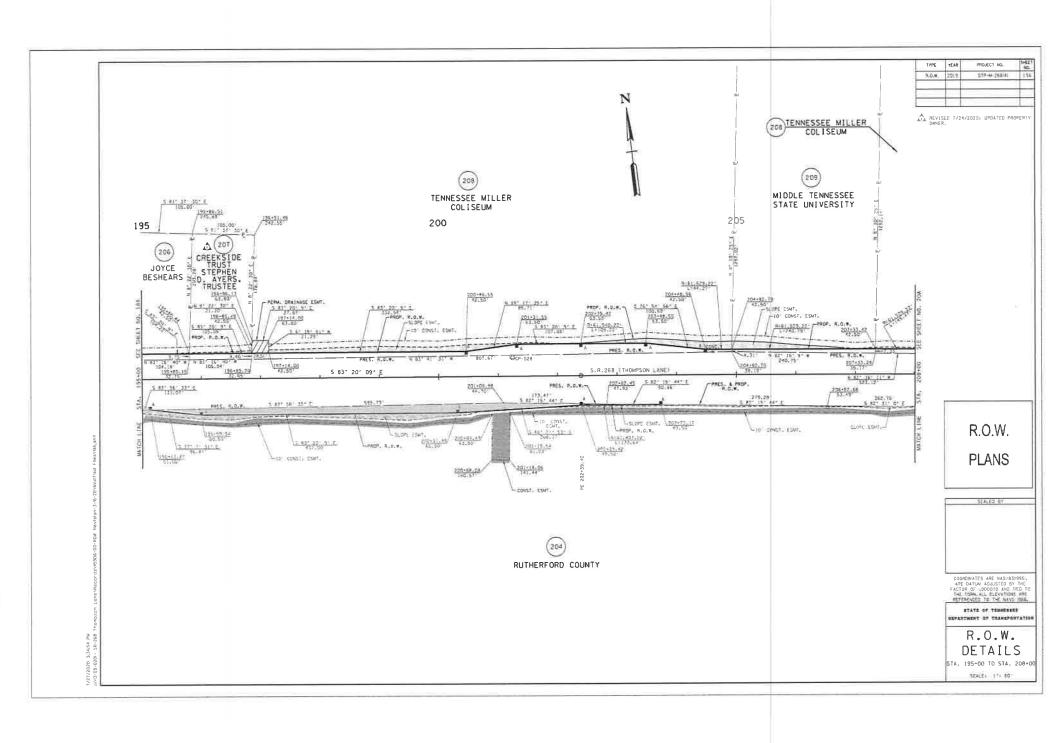

### 12. FACILITIES (TAB 5)

1. TDOT Offer for Siegel Land Acquisition for Thompson Lane Road Widening

TDOT has completed the Appraisal Process for the property along Thompson Lane to allow the widening of Thompson Lane. The original offer includes replacing a sign and the offer now shows relocating the sign. The sign can be relocated at Siegel High. TDOT's offer for 0.219 acres is \$19,840.00. The land valuation is listed as \$35,000.00 per acre.

**Recommended Approval--- motion to** approve the sale of the 0.219 Acres for the Thompson Lane Road widening for \$19,840.00 as presented.

- 2. 5-Year Building Program (For Information Only)
- 3. Christiana Middle School Storage Building