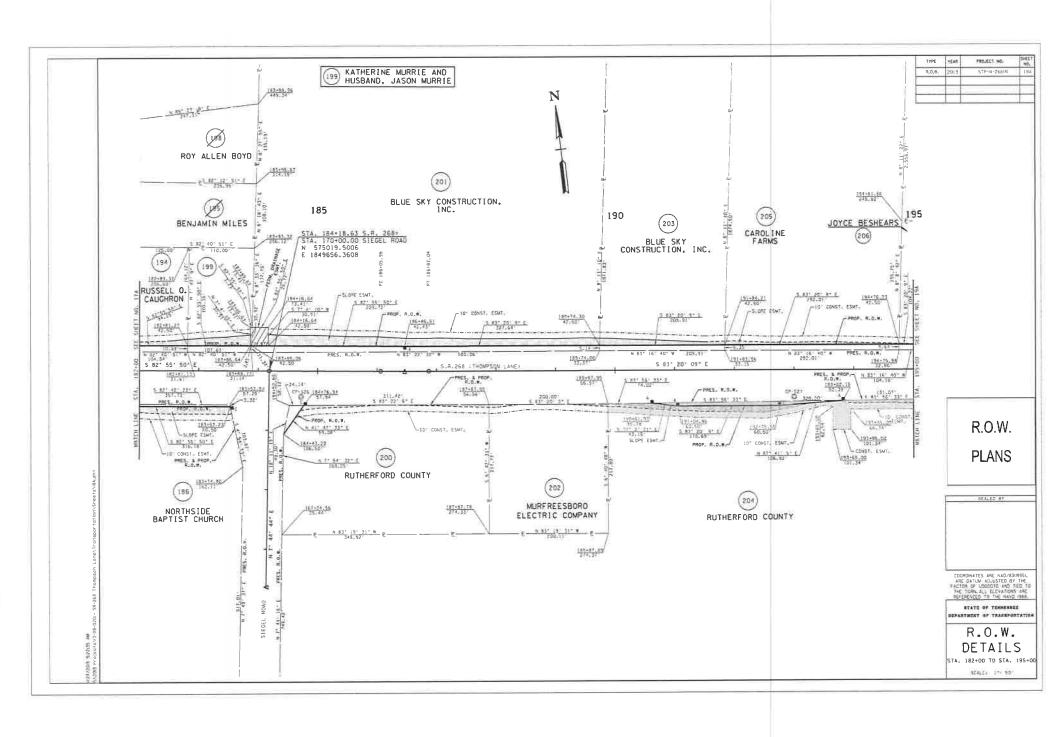

### 12. FACILITIES (TAB 5)

1. TDOT Offer for Siegel Land Acquisition for Thompson Lane Road Widening

TDOT has completed the Appraisal Process for the property along Thompson Lane to allow the widening of Thompson Lane. The original offer includes replacing a sign and the offer now shows relocating the sign. The sign can be relocated at Siegel High. TDOT's offer for 0.219 acres is \$19,840.00. The land valuation is listed as \$35,000.00 per acre.

**Recommended Approval--- motion to** approve the sale of the 0.219 Acres for the Thompson Lane Road widening for \$19,840.00 as presented.

- 2. 5-Year Building Program (For Information Only)
- 3. Christiana Middle School Storage Building