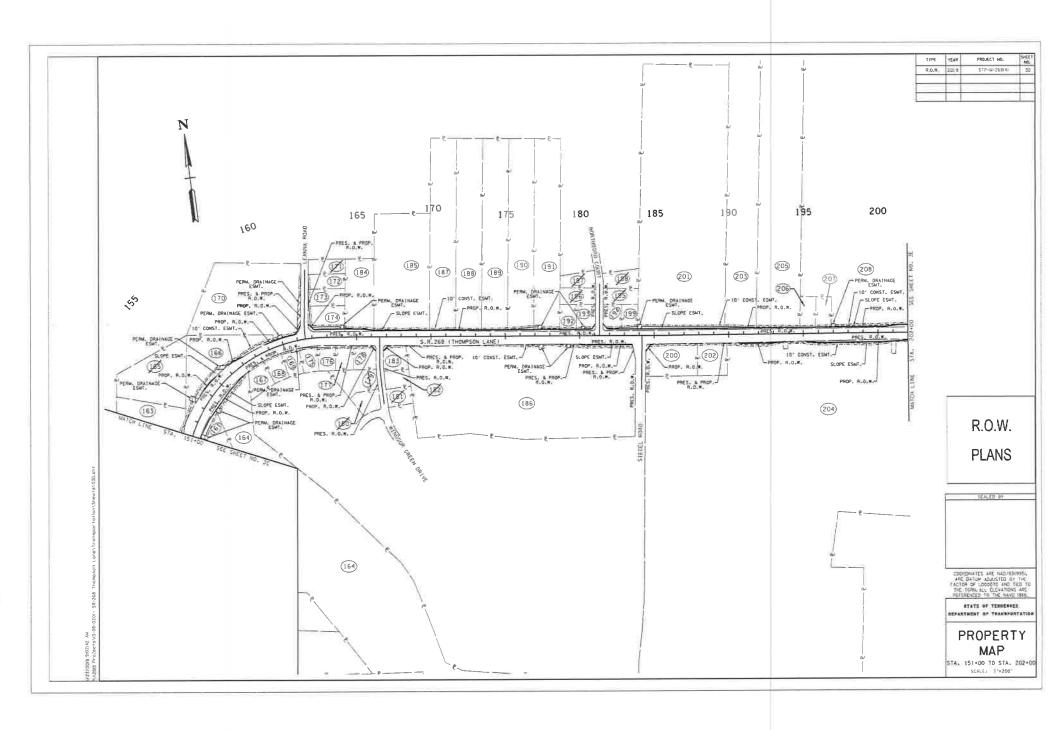

### 12. FACILITIES (TAB 5)

1. TDOT Offer for Siegel Land Acquisition for Thompson Lane Road Widening

TDOT has completed the Appraisal Process for the property along Thompson Lane to allow the widening of Thompson Lane. The original offer includes replacing a sign and the offer now shows relocating the sign. The sign can be relocated at Siegel High. TDOT's offer for 0.219 acres is \$19,840.00. The land valuation is listed as \$35,000.00 per acre.

**Recommended Approval--- motion to** approve the sale of the 0.219 Acres for the Thompson Lane Road widening for \$19,840.00 as presented.

- 2. 5-Year Building Program (For Information Only)
- 3. Christiana Middle School Storage Building