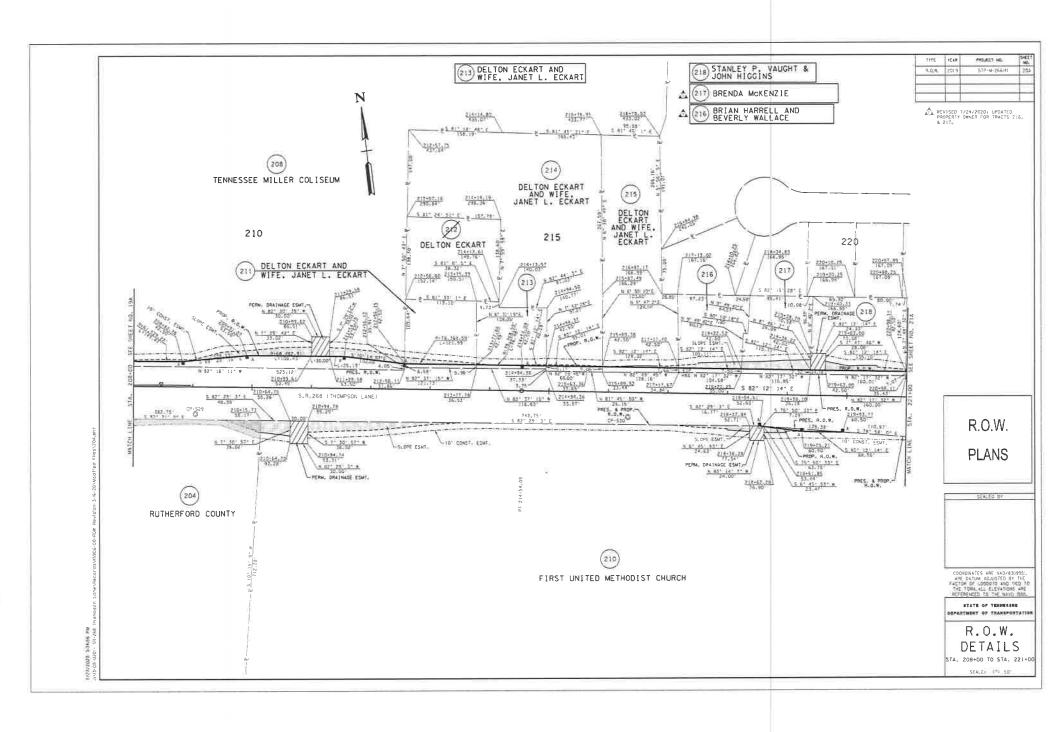

### 12. FACILITIES (TAB 5)

1. TDOT Offer for Siegel Land Acquisition for Thompson Lane Road Widening

TDOT has completed the Appraisal Process for the property along Thompson Lane to allow the widening of Thompson Lane. The original offer includes replacing a sign and the offer now shows relocating the sign. The sign can be relocated at Siegel High. TDOT's offer for 0.219 acres is \$19,840.00. The land valuation is listed as \$35,000.00 per acre.

**Recommended Approval--- motion to** approve the sale of the 0.219 Acres for the Thompson Lane Road widening for \$19,840.00 as presented.

- 2. 5-Year Building Program (For Information Only)
- 3. Christiana Middle School Storage Building