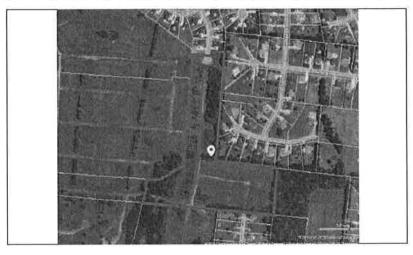

### 12. FACILITIES (TAB 5)

1. TDOT Offer for Siegel Land Acquisition for Thompson Lane Road Widening

TDOT has completed the Appraisal Process for the property along Thompson Lane to allow the widening of Thompson Lane. The original offer includes replacing a sign and the offer now shows relocating the sign. The sign can be relocated at Siegel High. TDOT's offer for 0.219 acres is \$19,840.00. The land valuation is listed as \$35,000.00 per acre.

**Recommended Approval--- motion to** approve the sale of the 0.219 Acres for the Thompson Lane Road widening for \$19,840.00 as presented.

- 2. 5-Year Building Program (For Information Only)
- 3. Christiana Middle School Storage Building