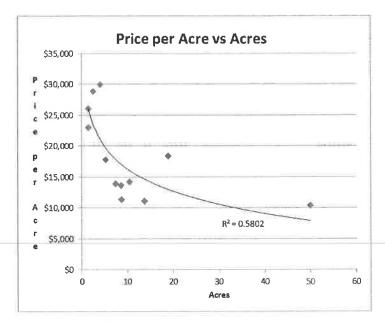

### 12. FACILITIES (TAB 5)

1. TDOT Offer for Siegel Land Acquisition for Thompson Lane Road Widening

TDOT has completed the Appraisal Process for the property along Thompson Lane to allow the widening of Thompson Lane. The original offer includes replacing a sign and the offer now shows relocating the sign. The sign can be relocated at Siegel High. TDOT's offer for 0.219 acres is \$19,840.00. The land valuation is listed as \$35,000.00 per acre.

**Recommended Approval--- motion to** approve the sale of the 0.219 Acres for the Thompson Lane Road widening for \$19,840.00 as presented.

- 2. 5-Year Building Program (For Information Only)
- 3. Christiana Middle School Storage Building