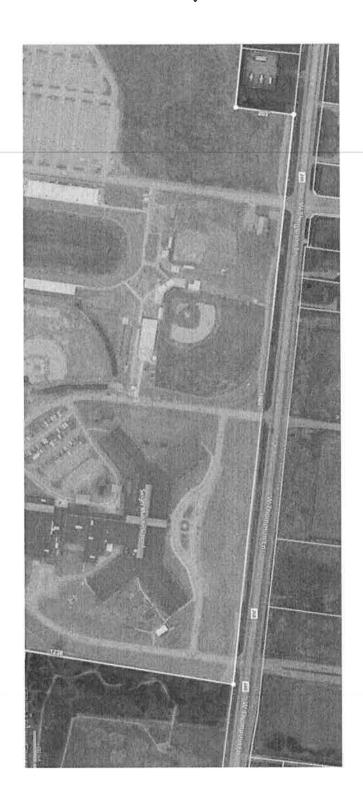

### 12. FACILITIES (TAB 5)

1. TDOT Offer for Siegel Land Acquisition for Thompson Lane Road Widening

TDOT has completed the Appraisal Process for the property along Thompson Lane to allow the widening of Thompson Lane. The original offer includes replacing a sign and the offer now shows relocating the sign. The sign can be relocated at Siegel High. TDOT's offer for 0.219 acres is \$19,840.00. The land valuation is listed as \$35,000.00 per acre.