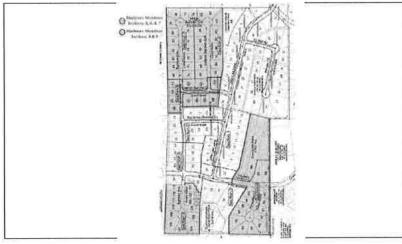

### 12. FACILITIES (TAB 5)

1. TDOT Offer for Siegel Land Acquisition for Thompson Lane Road Widening

TDOT has completed the Appraisal Process for the property along Thompson Lane to allow the widening of Thompson Lane. The original offer includes replacing a sign and the offer now shows relocating the sign. The sign can be relocated at Siegel High. TDOT's offer for 0.219 acres is \$19,840.00. The land valuation is listed as \$35,000.00 per acre.

**Recommended Approval--- motion to** approve the sale of the 0.219 Acres for the Thompson Lane Road widening for \$19,840.00 as presented.

- 2. 5-Year Building Program (For Information Only)
- 3. Christiana Middle School Storage Building